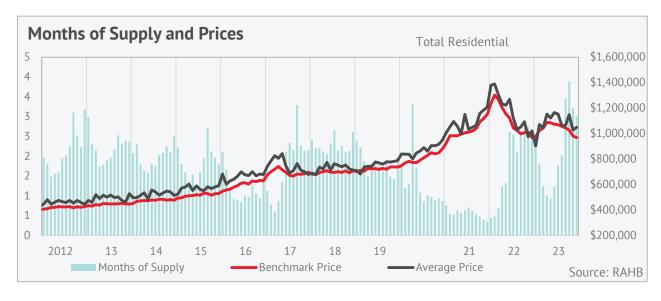

#### **BENCHMARK PRICE**

Easing sales and rising inventory caused the months of supply to trend up by the latter part of the year. While the months of supply is not as high as in other areas, prices still trended down. This is likely due to the share of higher-priced properties in Burlington. Over 30 per cent of the inventory is priced above \$1,500,000; this price range reports the highest months of supply and lowest sales-to-new listings ratio. The 2023 annual average benchmark price was \$1,037,075, nearly seven per cent lower than the 2022 record high.