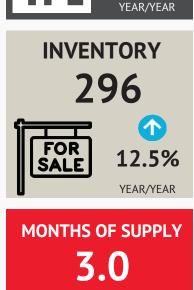

| December 2023                               |                         |                                        |                                 |                                     |                                  |                                  |                                     |                             |                                      |                              |                                |                                                |                             |                                                             |                                         |
|---------------------------------------------|-------------------------|----------------------------------------|---------------------------------|-------------------------------------|----------------------------------|----------------------------------|-------------------------------------|-----------------------------|--------------------------------------|------------------------------|--------------------------------|------------------------------------------------|-----------------------------|-------------------------------------------------------------|-----------------------------------------|
|                                             | Sales                   |                                        | Sales New Listings              |                                     | Inve                             | Inventory S                      |                                     | L Days on Market            |                                      | Months of Supply             |                                | Average Price                                  |                             | Median Price                                                |                                         |
|                                             | Actual                  | Y/Y                                    | Actual                          | Y/Y                                 | Actual                           | Y/Y                              | Ratio                               | Actual                      | Y/Y                                  | Actual                       | Y/Y                            | Actual                                         | Y/Y                         | Actual                                                      | Y/Y                                     |
| Detached                                    | 50                      | 2.0%                                   | 27                              | -46.0%                              | 149                              | 26.3%                            | 185%                                | 38.4                        | 15.9%                                | 2.98                         | 23.7%                          | \$1,33 ,77                                     | -6.8%                       | \$1,144,000                                                 | -0.5%                                   |
| Semi-Detached                               | 5                       | 40 .0%                                 | 1                               | -                                   | 8                                | 700.0%                           | 500%                                | 21.8                        | -24.8%                               | 1.60                         | 60.0%                          | <b>\$</b> 9 5 <b>,1</b> 0                      | 8.8%                        | \$9 8,50                                                    | 10.4%                                   |
| Row                                         | 19                      | -26.9%                                 | 13                              | -43.5%                              | 47                               | 9.3%                             | 146%                                | 30.1                        | -12.2%                               | 2.47                         | 49.6%                          | \$9 2,34                                       | 17.1%                       | \$8 1,50                                                    | 17.4%                                   |
| Apartment                                   | 24                      | -20.0%                                 | 32                              | -28.9%                              | 89                               | -11.0%                           | 75%                                 | 55.1                        | 47.3%                                | 3.71                         | 11.3%                          | <b>\$</b> 5 2, <b>5</b> 8                      | 4.1%                        | <b>\$</b> 5 <b>5,0</b> 0                                    | -5.5%                                   |
| Mobile                                      | 0                       | -                                      | 1                               | -                                   | 3                                | 200.0%                           | 0%                                  | -                           | -                                    | -                            | -                              | -                                              | -                           | -                                                           | -                                       |
|                                             |                         |                                        | 7.4                             | 77.70/                              | 207                              | 42.50/                           | 1720/                               | 40.1                        | 4 F 00/                              | 7.02                         | 21.7%                          | ¢1.04. C0                                      | 2.7%                        | ¢0 175                                                      | 10.8%                                   |
| Total Residential                           | 98                      | -7.5%                                  | 74                              | -37.3%                              | 296                              | 12.5%                            | 132%                                | 40.1                        | 15.8%                                | 3.02                         | 21.7 /0                        | \$1,04 ,69                                     | Z./ /0                      | <b>\$</b> 9 <b>1,7</b> 5                                    | 10.0 //                                 |
| Total Residential  Year-to-Date             |                         | -7.5%<br>ales                          |                                 | -37.3%<br>Listings                  |                                  | 12.5%<br>entory                  | 152%<br>S/NL                        |                             | 15.8%<br>OM                          |                              | of Supply                      | \$1,04 ,69  Average                            |                             | Median I                                                    |                                         |
|                                             |                         |                                        |                                 |                                     |                                  |                                  |                                     |                             |                                      |                              |                                |                                                |                             |                                                             |                                         |
|                                             | S                       | ales                                   | New                             | Listings                            | Inve                             | entory                           | S/NL                                | D                           | ОМ                                   | Months                       | of Supply                      | Average                                        | Price                       | Median I                                                    | Price                                   |
| Year-to-Date                                | S<br>Actual             | ales<br>Y/Y                            | New Actual                      | Listings<br>Y/Y                     | Inve<br>Actual                   | entory<br>Y/Y                    | S/NL<br>Ratio                       | D<br>Actual                 | OM<br>Y/Y                            | Months<br>Actual             | of Supply<br>Y/Y               | Average<br>Actual                              | Price<br>Y/Y                | Median I<br>Actual                                          | Price<br>Y/Y                            |
| <b>Year-to-Date</b> Detached                | <b>S Actual</b> 1,09    | ales<br>Y/Y<br>-117%                   | New Actual 1,98                 | Listings<br>Y/Y<br>-14 2%           | Inve<br>Actual                   | entory<br>Y/Y<br>12.5%           | <b>S/NL Ratio</b> 55.5%             | D<br>Actual<br>18.9         | OM<br>Y/Y<br>22.6%                   | Months Actual 2.13           | of Supply Y/Y 27.5%            | Average Actual \$1,43,18                       | Price<br>Y/Y<br>-7.8%       | Median  <br>Actual<br>\$1,299,800                           | Price<br>Y/Y<br>-7.2%                   |
| <b>Year-to-Date</b> Detached  Semi-Detached | <b>S Actual</b> 1,09 12 | ales<br>Y/Y<br>-11 7%<br>-17.0%        | New Actual 1,98 183             | Listings<br>Y/Y<br>-14 2%<br>-12.4% | Inve                             | Y/Y<br>12.5%<br>-10.9%           | <b>S/NL Ratio</b> 55.5% 66.7%       | D<br>Actual<br>18.9<br>13.5 | OM<br>Y/Y<br>22.6%<br>-2.5%          | Months Actual 2.13 1.01      | of Supply Y/Y 27.5% 7.4%       | Average Actual \$1,43 ,18 \$1,00 ,86           | Price Y/Y -7.8% -4.5%       | Median I<br>Actual<br>\$1,299,800<br>\$995,000              | Price<br>Y/Y<br>-7.2%<br>-1.5%          |
| Year-to-Date  Detached Semi-Detached Row    | \$ Actual 1,09 12 52    | ************************************** | New   Actual   1,98   183   728 | Listings Y/Y -14 2% -12.4% -24.5%   | Inve<br>Actual<br>19<br>10<br>53 | Y/Y<br>12.5%<br>-10.9%<br>-17.8% | <b>S/NL Ratio</b> 55.5% 66.7% 72.7% | D Actual 18.9 13.5 18.6     | OM<br>Y/Y<br>22.6%<br>-2.5%<br>22.6% | Months Actual 2.13 1.01 1.20 | of Supply Y/Y 27.5% 7.4% -9.2% | Actual<br>\$1,43 ,18<br>\$1,00 ,86<br>\$8 9,95 | Price Y/Y -7.8% -4.5% -6.3% | Median I<br>Actual<br>\$1,299,800<br>\$995,000<br>\$840,000 | Price<br>Y/Y<br>-7.2%<br>-1.5%<br>-6.7% |