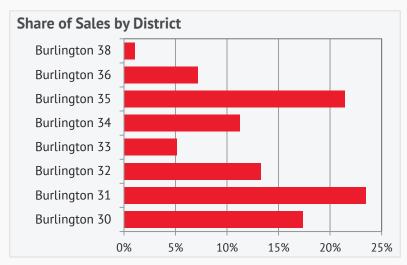

#### **REGIONAL SUMMARY**

Sales eased across most areas within the region in 2023, with only Burlington 30 and 36 reporting annual gains. All areas reported sales that were well below the long-term average. While inventory levels remain below long-term trends across all locations in the area, the months of supply has remained higher than in recent years. In 2023, the annual benchmark price decreased across all areas, ranging from a low of over five per cent in Burlington 35 to a high of nearly 11 per cent in Burlington 31.