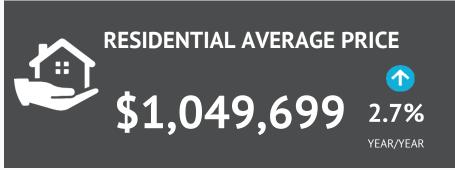

| December 2023                               |                         |                                        |                                 |                                     |                                  |                                  |                                     |                             |                                      |                              |                                |                                                |                             |                                                             |                                         |
|---------------------------------------------|-------------------------|----------------------------------------|---------------------------------|-------------------------------------|----------------------------------|----------------------------------|-------------------------------------|-----------------------------|--------------------------------------|------------------------------|--------------------------------|------------------------------------------------|-----------------------------|-------------------------------------------------------------|-----------------------------------------|
|                                             | Sales                   |                                        | Sales New Listings              |                                     | Inve                             | Inventory S                      |                                     | L Days on Market            |                                      | Months of Supply             |                                | Average Price                                  |                             | Median Price                                                |                                         |
|                                             | Actual                  | Y/Y                                    | Actual                          | Y/Y                                 | Actual                           | Y/Y                              | Ratio                               | Actual                      | Y/Y                                  | Actual                       | Y/Y                            | Actual                                         | Y/Y                         | Actual                                                      | Y/Y                                     |
| Detached                                    | 50                      | 2.0%                                   | 27                              | -46.0%                              | 149                              | 26.3%                            | 185%                                | 38.4                        | 15.9%                                | 2.98                         | 23.7%                          | \$1,33 ,77                                     | -6.8%                       | \$1,144,000                                                 | -0.5%                                   |
| Semi-Detached                               | 5                       | 40 .0%                                 | 1                               | -                                   | 8                                | 700.0%                           | 500%                                | 21.8                        | -24.8%                               | 1.60                         | 60.0%                          | <b>\$</b> 9 5 <b>,1</b> 0                      | 8.8%                        | \$9 8,50                                                    | 10.4%                                   |
| Row                                         | 19                      | -26.9%                                 | 13                              | -43.5%                              | 47                               | 9.3%                             | 146%                                | 30.1                        | -12.2%                               | 2.47                         | 49.6%                          | \$9 2,34                                       | 17.1%                       | \$8 1,50                                                    | 17.4%                                   |
| Apartment                                   | 24                      | -20.0%                                 | 32                              | -28.9%                              | 89                               | -11.0%                           | 75%                                 | 55.1                        | 47.3%                                | 3.71                         | 11.3%                          | <b>\$</b> 5 2, <b>5</b> 8                      | 4.1%                        | <b>\$</b> 5 <b>5,0</b> 0                                    | -5.5%                                   |
| Mobile                                      | 0                       | -                                      | 1                               | -                                   | 3                                | 200.0%                           | 0%                                  | -                           | -                                    | -                            | -                              | -                                              | -                           | -                                                           | -                                       |
|                                             |                         |                                        | 7.4                             | 77.70/                              | 207                              | 42.50/                           | 1720/                               | 40.1                        | 4 F 00/                              | 7.02                         | 21.7%                          | ¢1.04. C0                                      | 2.7%                        | ¢0 175                                                      | 10.8%                                   |
| Total Residential                           | 98                      | -7.5%                                  | 74                              | -37.3%                              | 296                              | 12.5%                            | 132%                                | 40.1                        | 15.8%                                | 3.02                         | 21.7 /0                        | \$1,04 ,69                                     | Z./ /0                      | <b>\$</b> 9 <b>1,7</b> 5                                    | 10.0 //                                 |
| Total Residential  Year-to-Date             |                         | -7.5%<br>ales                          |                                 | -37.3%<br>Listings                  |                                  | 12.5%<br>entory                  | 152%<br>S/NL                        |                             | 15.8%<br>OM                          |                              | of Supply                      | \$1,04 ,69  Average                            |                             | Median I                                                    |                                         |
|                                             |                         |                                        |                                 |                                     |                                  |                                  |                                     |                             |                                      |                              |                                |                                                |                             |                                                             |                                         |
|                                             | S                       | ales                                   | New                             | Listings                            | Inve                             | entory                           | S/NL                                | D                           | ОМ                                   | Months                       | of Supply                      | Average                                        | Price                       | Median I                                                    | Price                                   |
| Year-to-Date                                | S<br>Actual             | ales<br>Y/Y                            | New Actual                      | Listings<br>Y/Y                     | Inve<br>Actual                   | entory<br>Y/Y                    | S/NL<br>Ratio                       | D<br>Actual                 | OM<br>Y/Y                            | Months<br>Actual             | of Supply<br>Y/Y               | Average<br>Actual                              | Price<br>Y/Y                | Median I<br>Actual                                          | Price<br>Y/Y                            |
| <b>Year-to-Date</b> Detached                | <b>S Actual</b> 1,09    | ales<br>Y/Y<br>-117%                   | New Actual 1,98                 | Listings<br>Y/Y<br>-14 2%           | Inve<br>Actual                   | entory<br>Y/Y<br>12.5%           | <b>S/NL Ratio</b> 55.5%             | D<br>Actual<br>18.9         | OM<br>Y/Y<br>22.6%                   | Months Actual 2.13           | of Supply Y/Y 27.5%            | Average Actual \$1,43,18                       | Price<br>Y/Y<br>-7.8%       | Median  <br>Actual<br>\$1,299,800                           | Price<br>Y/Y<br>-7.2%                   |
| <b>Year-to-Date</b> Detached  Semi-Detached | <b>S Actual</b> 1,09 12 | ales<br>Y/Y<br>-11 7%<br>-17.0%        | New Actual 1,98 183             | Listings<br>Y/Y<br>-14 2%<br>-12.4% | Inve                             | Y/Y<br>12.5%<br>-10.9%           | <b>S/NL Ratio</b> 55.5% 66.7%       | D<br>Actual<br>18.9<br>13.5 | OM<br>Y/Y<br>22.6%<br>-2.5%          | Months Actual 2.13 1.01      | of Supply Y/Y 27.5% 7.4%       | Average Actual \$1,43 ,18 \$1,00 ,86           | Price Y/Y -7.8% -4.5%       | Median I<br>Actual<br>\$1,299,800<br>\$995,000              | Price<br>Y/Y<br>-7.2%<br>-1.5%          |
| Year-to-Date  Detached Semi-Detached Row    | \$ Actual 1,09 12 52    | ************************************** | New   Actual   1,98   183   728 | Listings Y/Y -14 2% -12.4% -24.5%   | Inve<br>Actual<br>19<br>10<br>53 | Y/Y<br>12.5%<br>-10.9%<br>-17.8% | <b>S/NL Ratio</b> 55.5% 66.7% 72.7% | D Actual 18.9 13.5 18.6     | OM<br>Y/Y<br>22.6%<br>-2.5%<br>22.6% | Months Actual 2.13 1.01 1.20 | of Supply Y/Y 27.5% 7.4% -9.2% | Actual<br>\$1,43 ,18<br>\$1,00 ,86<br>\$8 9,95 | Price Y/Y -7.8% -4.5% -6.3% | Median I<br>Actual<br>\$1,299,800<br>\$995,000<br>\$840,000 | Price<br>Y/Y<br>-7.2%<br>-1.5%<br>-6.7% |