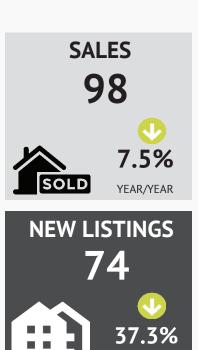

| December 2023                               |                         |                                        |                                 |                                     |                                  |                                  |                                     |                             |                                      |                              |                                |                                                |                             |                                                             |                                         |
|---------------------------------------------|-------------------------|----------------------------------------|---------------------------------|-------------------------------------|----------------------------------|----------------------------------|-------------------------------------|-----------------------------|--------------------------------------|------------------------------|--------------------------------|------------------------------------------------|-----------------------------|-------------------------------------------------------------|-----------------------------------------|
|                                             | Sales                   |                                        | Sales New Listings              |                                     | Inve                             | Inventory S                      |                                     | L Days on Market            |                                      | Months of Supply             |                                | Average Price                                  |                             | Median Price                                                |                                         |
|                                             | Actual                  | Y/Y                                    | Actual                          | Y/Y                                 | Actual                           | Y/Y                              | Ratio                               | Actual                      | Y/Y                                  | Actual                       | Y/Y                            | Actual                                         | Y/Y                         | Actual                                                      | Y/Y                                     |
| Detached                                    | 50                      | 2.0%                                   | 27                              | -46.0%                              | 149                              | 26.3%                            | 185%                                | 38.4                        | 15.9%                                | 2.98                         | 23.7%                          | \$1,33 ,77                                     | -6.8%                       | \$1,144,000                                                 | -0.5%                                   |
| Semi-Detached                               | 5                       | 40 .0%                                 | 1                               | -                                   | 8                                | 700.0%                           | 500%                                | 21.8                        | -24.8%                               | 1.60                         | 60.0%                          | <b>\$</b> 9 5 <b>,1</b> 0                      | 8.8%                        | \$9 8,50                                                    | 10.4%                                   |
| Row                                         | 19                      | -26.9%                                 | 13                              | -43.5%                              | 47                               | 9.3%                             | 146%                                | 30.1                        | -12.2%                               | 2.47                         | 49.6%                          | \$9 2,34                                       | 17.1%                       | \$8 1,50                                                    | 17.4%                                   |
| Apartment                                   | 24                      | -20.0%                                 | 32                              | -28.9%                              | 89                               | -11.0%                           | 75%                                 | 55.1                        | 47.3%                                | 3.71                         | 11.3%                          | <b>\$</b> 5 2, <b>5</b> 8                      | 4.1%                        | <b>\$</b> 5 <b>5,0</b> 0                                    | -5.5%                                   |
| Mobile                                      | 0                       | -                                      | 1                               | -                                   | 3                                | 200.0%                           | 0%                                  | -                           | -                                    | -                            | -                              | -                                              | -                           | -                                                           | -                                       |
|                                             |                         |                                        | 7.4                             | 77.70/                              | 207                              | 42.50/                           | 1720/                               | 40.1                        | 4 F 00/                              | 7.02                         | 21.7%                          | ¢1.04. C0                                      | 2.7%                        | ¢0 175                                                      | 10.8%                                   |
| Total Residential                           | 98                      | -7.5%                                  | 74                              | -37.3%                              | 296                              | 12.5%                            | 132%                                | 40.1                        | 15.8%                                | 3.02                         | 21.7 /0                        | \$1,04 ,69                                     | Z./ /0                      | <b>\$</b> 9 <b>1,7</b> 5                                    | 10.0 //                                 |
| Total Residential  Year-to-Date             |                         | -7.5%<br>ales                          |                                 | -37.3%<br>Listings                  |                                  | 12.5%<br>entory                  | 152%<br>S/NL                        |                             | 15.8%<br>OM                          |                              | of Supply                      | \$1,04 ,69  Average                            |                             | Median I                                                    |                                         |
|                                             |                         |                                        |                                 |                                     |                                  |                                  |                                     |                             |                                      |                              |                                |                                                |                             |                                                             |                                         |
|                                             | S                       | ales                                   | New                             | Listings                            | Inve                             | entory                           | S/NL                                | D                           | ОМ                                   | Months                       | of Supply                      | Average                                        | Price                       | Median I                                                    | Price                                   |
| Year-to-Date                                | S<br>Actual             | ales<br>Y/Y                            | New Actual                      | Listings<br>Y/Y                     | Inve<br>Actual                   | entory<br>Y/Y                    | S/NL<br>Ratio                       | D<br>Actual                 | OM<br>Y/Y                            | Months<br>Actual             | of Supply<br>Y/Y               | Average<br>Actual                              | Price<br>Y/Y                | Median I<br>Actual                                          | Price<br>Y/Y                            |
| <b>Year-to-Date</b> Detached                | <b>S Actual</b> 1,09    | ales<br>Y/Y<br>-117%                   | New Actual 1,98                 | Listings<br>Y/Y<br>-14 2%           | Inve<br>Actual                   | entory<br>Y/Y<br>12.5%           | <b>S/NL Ratio</b> 55.5%             | D<br>Actual<br>18.9         | OM<br>Y/Y<br>22.6%                   | Months Actual 2.13           | of Supply Y/Y 27.5%            | Average Actual \$1,43,18                       | Price<br>Y/Y<br>-7.8%       | Median  <br>Actual<br>\$1,299,800                           | Price<br>Y/Y<br>-7.2%                   |
| <b>Year-to-Date</b> Detached  Semi-Detached | <b>S Actual</b> 1,09 12 | ales<br>Y/Y<br>-11 7%<br>-17.0%        | New Actual 1,98 183             | Listings<br>Y/Y<br>-14 2%<br>-12.4% | Inve                             | Y/Y<br>12.5%<br>-10.9%           | <b>S/NL Ratio</b> 55.5% 66.7%       | D<br>Actual<br>18.9<br>13.5 | OM<br>Y/Y<br>22.6%<br>-2.5%          | Months Actual 2.13 1.01      | of Supply Y/Y 27.5% 7.4%       | Average Actual \$1,43 ,18 \$1,00 ,86           | Price Y/Y -7.8% -4.5%       | Median I<br>Actual<br>\$1,299,800<br>\$995,000              | Price<br>Y/Y<br>-7.2%<br>-1.5%          |
| Year-to-Date  Detached Semi-Detached Row    | \$ Actual 1,09 12 52    | ************************************** | New   Actual   1,98   183   728 | Listings Y/Y -14 2% -12.4% -24.5%   | Inve<br>Actual<br>19<br>10<br>53 | Y/Y<br>12.5%<br>-10.9%<br>-17.8% | <b>S/NL Ratio</b> 55.5% 66.7% 72.7% | D Actual 18.9 13.5 18.6     | OM<br>Y/Y<br>22.6%<br>-2.5%<br>22.6% | Months Actual 2.13 1.01 1.20 | of Supply Y/Y 27.5% 7.4% -9.2% | Actual<br>\$1,43 ,18<br>\$1,00 ,86<br>\$8 9,95 | Price Y/Y -7.8% -4.5% -6.3% | Median I<br>Actual<br>\$1,299,800<br>\$995,000<br>\$840,000 | Price<br>Y/Y<br>-7.2%<br>-1.5%<br>-6.7% |