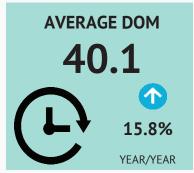

| December 2023                               |                         |                                        |                                 |                                     |                                  |                                  |                                     |                             |                                      |                              |                                |                                                |                             |                                                             |                                         |
|---------------------------------------------|-------------------------|----------------------------------------|---------------------------------|-------------------------------------|----------------------------------|----------------------------------|-------------------------------------|-----------------------------|--------------------------------------|------------------------------|--------------------------------|------------------------------------------------|-----------------------------|-------------------------------------------------------------|-----------------------------------------|
|                                             | Sales                   |                                        | Sales New Listings              |                                     | Inve                             | Inventory S                      |                                     | L Days on Market            |                                      | Months of Supply             |                                | Average Price                                  |                             | Median Price                                                |                                         |
|                                             | Actual                  | Y/Y                                    | Actual                          | Y/Y                                 | Actual                           | Y/Y                              | Ratio                               | Actual                      | Y/Y                                  | Actual                       | Y/Y                            | Actual                                         | Y/Y                         | Actual                                                      | Y/Y                                     |
| Detached                                    | 50                      | 2.0%                                   | 27                              | -46.0%                              | 149                              | 26.3%                            | 185%                                | 38.4                        | 15.9%                                | 2.98                         | 23.7%                          | \$1,33 ,77                                     | -6.8%                       | \$1,144,000                                                 | -0.5%                                   |
| Semi-Detached                               | 5                       | 40 .0%                                 | 1                               | -                                   | 8                                | 700.0%                           | 500%                                | 21.8                        | -24.8%                               | 1.60                         | 60.0%                          | <b>\$</b> 9 5 <b>,1</b> 0                      | 8.8%                        | \$9 8,50                                                    | 10.4%                                   |
| Row                                         | 19                      | -26.9%                                 | 13                              | -43.5%                              | 47                               | 9.3%                             | 146%                                | 30.1                        | -12.2%                               | 2.47                         | 49.6%                          | \$9 2,34                                       | 17.1%                       | \$8 1,50                                                    | 17.4%                                   |
| Apartment                                   | 24                      | -20.0%                                 | 32                              | -28.9%                              | 89                               | -11.0%                           | 75%                                 | 55.1                        | 47.3%                                | 3.71                         | 11.3%                          | <b>\$</b> 5 2, <b>5</b> 8                      | 4.1%                        | <b>\$</b> 5 <b>5,0</b> 0                                    | -5.5%                                   |
| Mobile                                      | 0                       | -                                      | 1                               | -                                   | 3                                | 200.0%                           | 0%                                  | -                           | -                                    | -                            | -                              | -                                              | -                           | -                                                           | -                                       |
|                                             |                         |                                        | 7.4                             | 77.70/                              | 207                              | 42.50/                           | 1720/                               | 40.1                        | 4 F 00/                              | 7.02                         | 21.7%                          | ¢1.04. C0                                      | 2.7%                        | ¢0 175                                                      | 10.8%                                   |
| Total Residential                           | 98                      | -7.5%                                  | 74                              | -37.3%                              | 296                              | 12.5%                            | 132%                                | 40.1                        | 15.8%                                | 3.02                         | 21.7 /0                        | \$1,04 ,69                                     | Z./ /0                      | <b>\$</b> 9 <b>1,7</b> 5                                    | 10.0 //                                 |
| Total Residential  Year-to-Date             |                         | -7.5%<br>ales                          |                                 | -37.3%<br>Listings                  |                                  | 12.5%<br>entory                  | 152%<br>S/NL                        |                             | 15.8%<br>OM                          |                              | of Supply                      | \$1,04 ,69  Average                            |                             | Median I                                                    |                                         |
|                                             |                         |                                        |                                 |                                     |                                  |                                  |                                     |                             |                                      |                              |                                |                                                |                             |                                                             |                                         |
|                                             | S                       | ales                                   | New                             | Listings                            | Inve                             | entory                           | S/NL                                | D                           | ОМ                                   | Months                       | of Supply                      | Average                                        | Price                       | Median I                                                    | Price                                   |
| Year-to-Date                                | S<br>Actual             | ales<br>Y/Y                            | New Actual                      | Listings<br>Y/Y                     | Inve<br>Actual                   | entory<br>Y/Y                    | S/NL<br>Ratio                       | D<br>Actual                 | OM<br>Y/Y                            | Months<br>Actual             | of Supply<br>Y/Y               | Average<br>Actual                              | Price<br>Y/Y                | Median I<br>Actual                                          | Price<br>Y/Y                            |
| <b>Year-to-Date</b> Detached                | <b>S Actual</b> 1,09    | ales<br>Y/Y<br>-117%                   | New Actual 1,98                 | Listings<br>Y/Y<br>-14 2%           | Inve<br>Actual                   | entory<br>Y/Y<br>12.5%           | <b>S/NL Ratio</b> 55.5%             | D<br>Actual<br>18.9         | OM<br>Y/Y<br>22.6%                   | Months Actual 2.13           | of Supply Y/Y 27.5%            | Average Actual \$1,43,18                       | Price<br>Y/Y<br>-7.8%       | Median  <br>Actual<br>\$1,299,800                           | Price<br>Y/Y<br>-7.2%                   |
| <b>Year-to-Date</b> Detached  Semi-Detached | <b>S Actual</b> 1,09 12 | ales<br>Y/Y<br>-11 7%<br>-17.0%        | New Actual 1,98 183             | Listings<br>Y/Y<br>-14 2%<br>-12.4% | Inve                             | Y/Y<br>12.5%<br>-10.9%           | <b>S/NL Ratio</b> 55.5% 66.7%       | D<br>Actual<br>18.9<br>13.5 | OM<br>Y/Y<br>22.6%<br>-2.5%          | Months Actual 2.13 1.01      | of Supply Y/Y 27.5% 7.4%       | Average Actual \$1,43 ,18 \$1,00 ,86           | Price Y/Y -7.8% -4.5%       | Median I<br>Actual<br>\$1,299,800<br>\$995,000              | Price<br>Y/Y<br>-7.2%<br>-1.5%          |
| Year-to-Date  Detached Semi-Detached Row    | \$ Actual 1,09 12 52    | ************************************** | New   Actual   1,98   183   728 | Listings Y/Y -14 2% -12.4% -24.5%   | Inve<br>Actual<br>19<br>10<br>53 | Y/Y<br>12.5%<br>-10.9%<br>-17.8% | <b>S/NL Ratio</b> 55.5% 66.7% 72.7% | D Actual 18.9 13.5 18.6     | OM<br>Y/Y<br>22.6%<br>-2.5%<br>22.6% | Months Actual 2.13 1.01 1.20 | of Supply Y/Y 27.5% 7.4% -9.2% | Actual<br>\$1,43 ,18<br>\$1,00 ,86<br>\$8 9,95 | Price Y/Y -7.8% -4.5% -6.3% | Median I<br>Actual<br>\$1,299,800<br>\$995,000<br>\$840,000 | Price<br>Y/Y<br>-7.2%<br>-1.5%<br>-6.7% |