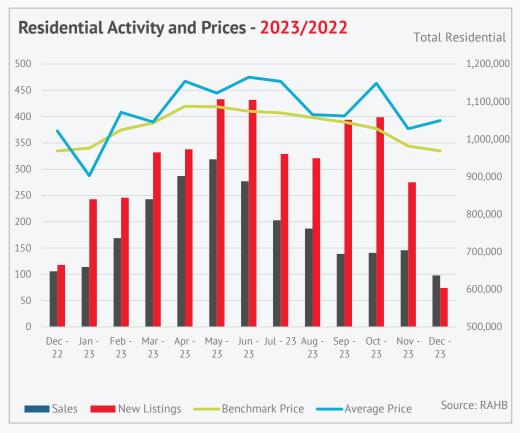

#### **SUMMARY**

Elevated lending rates have weighed on sales activity across the Burlington region. Compared to 2022, sales eased by nearly eight per cent. Much of the decline was driven by the significant pullback in home sales priced over \$600,000. As the year progressed, new listings rose, supporting some gains in inventory levels towards the end of 2023.

Easing sales and rising inventory caused the months of supply to trend up by the latter part of the year. While the months of supply is not as high as in other areas, prices still trended down. This is likely due to the share of higher-priced properties in Burlington. Over 30 per cent of the inventory is priced above \$1,500,000; this price range reports the highest months of supply and lowest sales-to-new listings ratio. The 2023 annual average benchmark price was \$1,037,075, nearly seven per cent lower than the 2022 record high.

| December 2023                               |                         |                                        |                                 |                                     |                                  |                                  |                                     |                             |                                      |                              |                                |                                                |                             |                                                             |                                         |
|---------------------------------------------|-------------------------|----------------------------------------|---------------------------------|-------------------------------------|----------------------------------|----------------------------------|-------------------------------------|-----------------------------|--------------------------------------|------------------------------|--------------------------------|------------------------------------------------|-----------------------------|-------------------------------------------------------------|-----------------------------------------|
|                                             | Sales                   |                                        | Sales New Listings              |                                     | Inve                             | Inventory S                      |                                     | L Days on Market            |                                      | Months of Supply             |                                | Average Price                                  |                             | Median Price                                                |                                         |
|                                             | Actual                  | Y/Y                                    | Actual                          | Y/Y                                 | Actual                           | Y/Y                              | Ratio                               | Actual                      | Y/Y                                  | Actual                       | Y/Y                            | Actual                                         | Y/Y                         | Actual                                                      | Y/Y                                     |
| Detached                                    | 50                      | 2.0%                                   | 27                              | -46.0%                              | 149                              | 26.3%                            | 185%                                | 38.4                        | 15.9%                                | 2.98                         | 23.7%                          | \$1,33 ,77                                     | -6.8%                       | \$1,144,000                                                 | -0.5%                                   |
| Semi-Detached                               | 5                       | 40 .0%                                 | 1                               | -                                   | 8                                | 700.0%                           | 500%                                | 21.8                        | -24.8%                               | 1.60                         | 60.0%                          | <b>\$</b> 9 5 <b>,1</b> 0                      | 8.8%                        | \$9 8,50                                                    | 10.4%                                   |
| Row                                         | 19                      | -26.9%                                 | 13                              | -43.5%                              | 47                               | 9.3%                             | 146%                                | 30.1                        | -12.2%                               | 2.47                         | 49.6%                          | \$9 2,34                                       | 17.1%                       | \$8 1,50                                                    | 17.4%                                   |
| Apartment                                   | 24                      | -20.0%                                 | 32                              | -28.9%                              | 89                               | -11.0%                           | 75%                                 | 55.1                        | 47.3%                                | 3.71                         | 11.3%                          | <b>\$</b> 5 2, <b>5</b> 8                      | 4.1%                        | <b>\$</b> 5 <b>5,0</b> 0                                    | -5.5%                                   |
| Mobile                                      | 0                       | -                                      | 1                               | -                                   | 3                                | 200.0%                           | 0%                                  | -                           | -                                    | -                            | -                              | -                                              | -                           | -                                                           | -                                       |
|                                             |                         |                                        | 7.4                             | 77.70/                              | 207                              | 42.50/                           | 1720/                               | 40.1                        | 4 F 00/                              | 7.02                         | 21.7%                          | ¢1.04. C0                                      | 2.7%                        | ¢0 175                                                      | 10.8%                                   |
| Total Residential                           | 98                      | -7.5%                                  | 74                              | -37.3%                              | 296                              | 12.5%                            | 132%                                | 40.1                        | 15.8%                                | 3.02                         | 21.7 /0                        | \$1,04 ,69                                     | Z./ /0                      | <b>\$</b> 9 <b>1,7</b> 5                                    | 10.0 //                                 |
| Total Residential  Year-to-Date             |                         | -7.5%<br>ales                          |                                 | -37.3%<br>Listings                  |                                  | 12.5%<br>entory                  | 152%<br>S/NL                        |                             | 15.8%<br>OM                          |                              | of Supply                      | \$1,04 ,69  Average                            |                             | Median I                                                    |                                         |
|                                             |                         |                                        |                                 |                                     |                                  |                                  |                                     |                             |                                      |                              |                                |                                                |                             |                                                             |                                         |
|                                             | S                       | ales                                   | New                             | Listings                            | Inve                             | entory                           | S/NL                                | D                           | ОМ                                   | Months                       | of Supply                      | Average                                        | Price                       | Median I                                                    | Price                                   |
| Year-to-Date                                | S<br>Actual             | ales<br>Y/Y                            | New Actual                      | Listings<br>Y/Y                     | Inve<br>Actual                   | entory<br>Y/Y                    | S/NL<br>Ratio                       | D<br>Actual                 | OM<br>Y/Y                            | Months<br>Actual             | of Supply<br>Y/Y               | Average<br>Actual                              | Price<br>Y/Y                | Median I<br>Actual                                          | Price<br>Y/Y                            |
| <b>Year-to-Date</b> Detached                | <b>S Actual</b> 1,09    | ales<br>Y/Y<br>-117%                   | New Actual 1,98                 | Listings<br>Y/Y<br>-14 2%           | Inve<br>Actual                   | entory<br>Y/Y<br>12.5%           | <b>S/NL Ratio</b> 55.5%             | D<br>Actual<br>18.9         | OM<br>Y/Y<br>22.6%                   | Months Actual 2.13           | of Supply Y/Y 27.5%            | Average Actual \$1,43,18                       | Price<br>Y/Y<br>-7.8%       | Median  <br>Actual<br>\$1,299,800                           | Price<br>Y/Y<br>-7.2%                   |
| <b>Year-to-Date</b> Detached  Semi-Detached | <b>S Actual</b> 1,09 12 | ales<br>Y/Y<br>-11 7%<br>-17.0%        | New Actual 1,98 183             | Listings<br>Y/Y<br>-14 2%<br>-12.4% | Inve                             | Y/Y<br>12.5%<br>-10.9%           | <b>S/NL Ratio</b> 55.5% 66.7%       | D<br>Actual<br>18.9<br>13.5 | OM<br>Y/Y<br>22.6%<br>-2.5%          | Months Actual 2.13 1.01      | of Supply Y/Y 27.5% 7.4%       | Average Actual \$1,43 ,18 \$1,00 ,86           | Price Y/Y -7.8% -4.5%       | Median I<br>Actual<br>\$1,299,800<br>\$995,000              | Price<br>Y/Y<br>-7.2%<br>-1.5%          |
| Year-to-Date  Detached Semi-Detached Row    | \$ Actual 1,09 12 52    | ************************************** | New   Actual   1,98   183   728 | Listings Y/Y -14 2% -12.4% -24.5%   | Inve<br>Actual<br>19<br>10<br>53 | Y/Y<br>12.5%<br>-10.9%<br>-17.8% | <b>S/NL Ratio</b> 55.5% 66.7% 72.7% | D Actual 18.9 13.5 18.6     | OM<br>Y/Y<br>22.6%<br>-2.5%<br>22.6% | Months Actual 2.13 1.01 1.20 | of Supply Y/Y 27.5% 7.4% -9.2% | Actual<br>\$1,43 ,18<br>\$1,00 ,86<br>\$8 9,95 | Price Y/Y -7.8% -4.5% -6.3% | Median I<br>Actual<br>\$1,299,800<br>\$995,000<br>\$840,000 | Price<br>Y/Y<br>-7.2%<br>-1.5%<br>-6.7% |