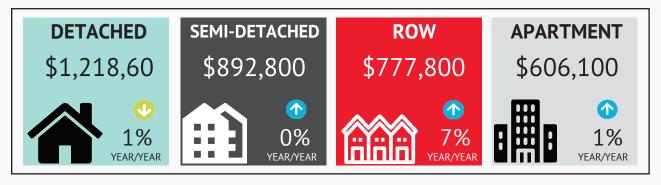

#### **PROPERTY TYPES**

Apartment condominiums were the only property type to report a modest growth in sales, while activity slowed across all other property types. Increases in new listings later in the year did not offset earlier declines as listings fell across every property type. Adjustments in sales and new listings caused tighter conditions for the relatively more affordable row and apartment-style properties. Meanwhile, conditions remained relatively consistent with last year for detached and semi-detached properties. However, the changing supply-demand balances did not prevent price adjustments. Price declines ranged from a low of four per cent for row homes to a high of seven per cent for apartment condominiums. Interestingly, annual price declines were lower in the Burlington region than in other locations within the RAHB market area.

| December 2023                               |                         |                                        |                                 |                                     |                                  |                                  |                                     |                             |                                      |                              |                                |                                                |                             |                                                             |                                         |
|---------------------------------------------|-------------------------|----------------------------------------|---------------------------------|-------------------------------------|----------------------------------|----------------------------------|-------------------------------------|-----------------------------|--------------------------------------|------------------------------|--------------------------------|------------------------------------------------|-----------------------------|-------------------------------------------------------------|-----------------------------------------|
|                                             | Sales                   |                                        | Sales New Listings              |                                     | Inve                             | Inventory S                      |                                     | L Days on Market            |                                      | Months of Supply             |                                | Average Price                                  |                             | Median Price                                                |                                         |
|                                             | Actual                  | Y/Y                                    | Actual                          | Y/Y                                 | Actual                           | Y/Y                              | Ratio                               | Actual                      | Y/Y                                  | Actual                       | Y/Y                            | Actual                                         | Y/Y                         | Actual                                                      | Y/Y                                     |
| Detached                                    | 50                      | 2.0%                                   | 27                              | -46.0%                              | 149                              | 26.3%                            | 185%                                | 38.4                        | 15.9%                                | 2.98                         | 23.7%                          | \$1,33 ,77                                     | -6.8%                       | \$1,144,000                                                 | -0.5%                                   |
| Semi-Detached                               | 5                       | 40 .0%                                 | 1                               | -                                   | 8                                | 700.0%                           | 500%                                | 21.8                        | -24.8%                               | 1.60                         | 60.0%                          | <b>\$</b> 9 5 <b>,1</b> 0                      | 8.8%                        | \$9 8,50                                                    | 10.4%                                   |
| Row                                         | 19                      | -26.9%                                 | 13                              | -43.5%                              | 47                               | 9.3%                             | 146%                                | 30.1                        | -12.2%                               | 2.47                         | 49.6%                          | \$9 2,34                                       | 17.1%                       | \$8 1,50                                                    | 17.4%                                   |
| Apartment                                   | 24                      | -20.0%                                 | 32                              | -28.9%                              | 89                               | -11.0%                           | 75%                                 | 55.1                        | 47.3%                                | 3.71                         | 11.3%                          | <b>\$</b> 5 2, <b>5</b> 8                      | 4.1%                        | <b>\$</b> 5 <b>5,0</b> 0                                    | -5.5%                                   |
| Mobile                                      | 0                       | -                                      | 1                               | -                                   | 3                                | 200.0%                           | 0%                                  | -                           | -                                    | -                            | -                              | -                                              | -                           | -                                                           | -                                       |
|                                             |                         |                                        | 7.4                             | 77.70/                              | 207                              | 42.50/                           | 1720/                               | 40.1                        | 4 F 00/                              | 7.02                         | 21.7%                          | ¢1.04. C0                                      | 2.7%                        | ¢0 175                                                      | 10.8%                                   |
| Total Residential                           | 98                      | -7.5%                                  | 74                              | -37.3%                              | 296                              | 12.5%                            | 132%                                | 40.1                        | 15.8%                                | 3.02                         | 21.7 /0                        | \$1,04 ,69                                     | Z./ /0                      | <b>\$</b> 9 <b>1,7</b> 5                                    | 10.0 //                                 |
| Total Residential  Year-to-Date             |                         | -7.5%<br>ales                          |                                 | -37.3%<br>Listings                  |                                  | 12.5%<br>entory                  | 152%<br>S/NL                        |                             | 15.8%<br>OM                          |                              | of Supply                      | \$1,04 ,69  Average                            |                             | Median I                                                    |                                         |
|                                             |                         |                                        |                                 |                                     |                                  |                                  |                                     |                             |                                      |                              |                                |                                                |                             |                                                             |                                         |
|                                             | S                       | ales                                   | New                             | Listings                            | Inve                             | entory                           | S/NL                                | D                           | ОМ                                   | Months                       | of Supply                      | Average                                        | Price                       | Median I                                                    | Price                                   |
| Year-to-Date                                | S<br>Actual             | ales<br>Y/Y                            | New Actual                      | Listings<br>Y/Y                     | Inve<br>Actual                   | entory<br>Y/Y                    | S/NL<br>Ratio                       | D<br>Actual                 | OM<br>Y/Y                            | Months<br>Actual             | of Supply<br>Y/Y               | Average<br>Actual                              | Price<br>Y/Y                | Median I<br>Actual                                          | Price<br>Y/Y                            |
| <b>Year-to-Date</b> Detached                | <b>S Actual</b> 1,09    | ales<br>Y/Y<br>-117%                   | New Actual 1,98                 | Listings<br>Y/Y<br>-14 2%           | Inve<br>Actual                   | entory<br>Y/Y<br>12.5%           | <b>S/NL Ratio</b> 55.5%             | D<br>Actual<br>18.9         | OM<br>Y/Y<br>22.6%                   | Months Actual 2.13           | of Supply Y/Y 27.5%            | Average Actual \$1,43,18                       | Price<br>Y/Y<br>-7.8%       | Median  <br>Actual<br>\$1,299,800                           | Price<br>Y/Y<br>-7.2%                   |
| <b>Year-to-Date</b> Detached  Semi-Detached | <b>S Actual</b> 1,09 12 | ales<br>Y/Y<br>-11 7%<br>-17.0%        | New Actual 1,98 183             | Listings<br>Y/Y<br>-14 2%<br>-12.4% | Inve                             | Y/Y<br>12.5%<br>-10.9%           | <b>S/NL Ratio</b> 55.5% 66.7%       | D<br>Actual<br>18.9<br>13.5 | OM<br>Y/Y<br>22.6%<br>-2.5%          | Months Actual 2.13 1.01      | of Supply Y/Y 27.5% 7.4%       | Average Actual \$1,43 ,18 \$1,00 ,86           | Price Y/Y -7.8% -4.5%       | Median I<br>Actual<br>\$1,299,800<br>\$995,000              | Price<br>Y/Y<br>-7.2%<br>-1.5%          |
| Year-to-Date  Detached Semi-Detached Row    | \$ Actual 1,09 12 52    | ************************************** | New   Actual   1,98   183   728 | Listings Y/Y -14 2% -12.4% -24.5%   | Inve<br>Actual<br>19<br>10<br>53 | Y/Y<br>12.5%<br>-10.9%<br>-17.8% | <b>S/NL Ratio</b> 55.5% 66.7% 72.7% | D Actual 18.9 13.5 18.6     | OM<br>Y/Y<br>22.6%<br>-2.5%<br>22.6% | Months Actual 2.13 1.01 1.20 | of Supply Y/Y 27.5% 7.4% -9.2% | Actual<br>\$1,43 ,18<br>\$1,00 ,86<br>\$8 9,95 | Price Y/Y -7.8% -4.5% -6.3% | Median I<br>Actual<br>\$1,299,800<br>\$995,000<br>\$840,000 | Price<br>Y/Y<br>-7.2%<br>-1.5%<br>-6.7% |