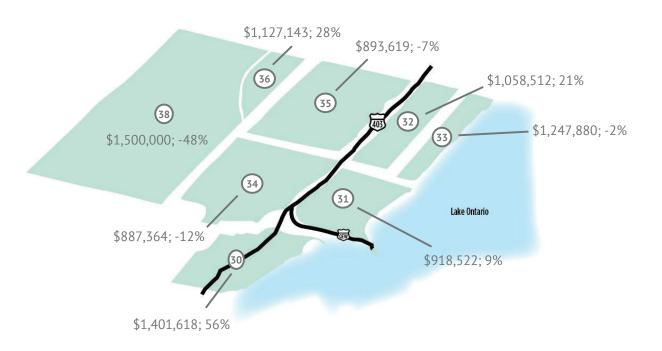

# AVERAGE RESIDENTIAL PRICE BY DISTRICT

Burlington 30-36, 38

#### **REGIONAL SUMMARY**

Sales eased across most areas within the region in 2023, with only Burlington 30 and 36 reporting annual gains. All areas reported sales that were well below the long-term average. While inventory levels remain below long-term trends across all locations in the area, the months of supply has remained higher than in recent years. In 2023, the annual benchmark price decreased across all areas, ranging from a low of over five per cent in Burlington 35 to a high of nearly 11 per cent in Burlington 31.