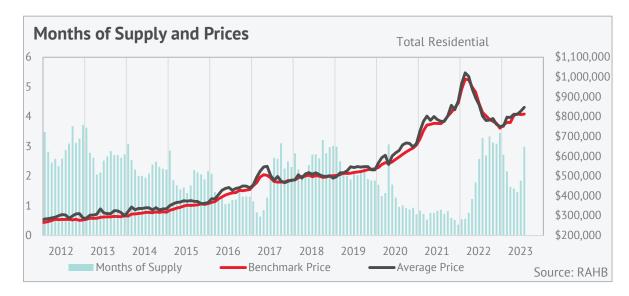

### SUMMARY

Hamilton reported 470 sales and 1,114 new listings. The sales to new listings ratio fell to 42 per cent this month, supporting a gain in inventory levels. While inventory levels rose over the last month, they remain below the previous year's and long-term trends. It is worth noting that homes priced between \$300,000 - \$600,000 contributed to most of the inventory gains. The rising inventory levels compared to sales caused the months of supply to increase from 1.8 months in June to three months in July.

The unadjusted benchmark price reached \$813,000 in July, relatively unchanged over last month and only one per cent lower than the \$821,500 reported in July 2022.

**SALES** 

470

**NEW LISTINGS** 

1,114

0.9%

The months of supply have increased across all property types compared to last month. The tightest conditions remain in the semi-detached sector, with under two months of supply reported. Despite shifts in the months of supply, there have been no significant price adjustments. The benchmark price remains comparable to last month across all property types—row and apartment-style properties were the only sector to fall below July 2022 prices.