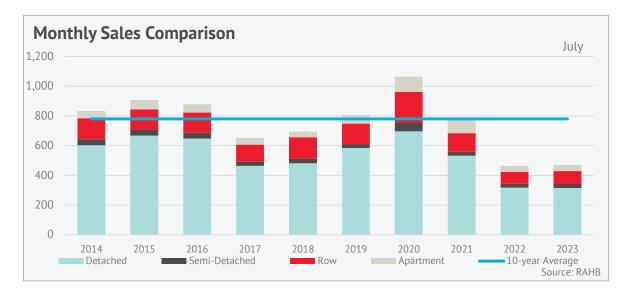

### **PROPERTY TYPES**

Apartment, row and semi-detached home sales improved over last year, offsetting a pullback in the detached sector. While inventories trended up over the previous month across all property types, only the apartment sector reported higher inventory levels than in 2022.