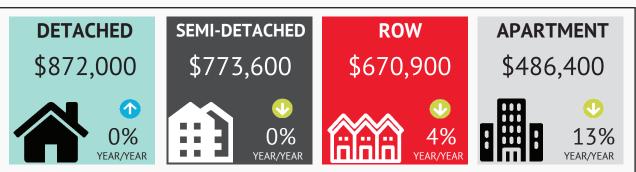

### **PROPERTY TYPES**

Apartment, row and semi-detached home sales improved over last year, offsetting a pullback in the detached sector. While inventories trended up over the previous month across all property types, only the apartment sector reported higher inventory levels than in 2022.

The months of supply have increased across all property types compared to last month. The tightest conditions remain in the semi-detached sector, with under two months of supply reported. Despite shifts in the months of supply, there have been no significant price adjustments. The benchmark price remains comparable to last month across all property types—row and apartment-style properties were the only sector to fall below July 2022 prices.