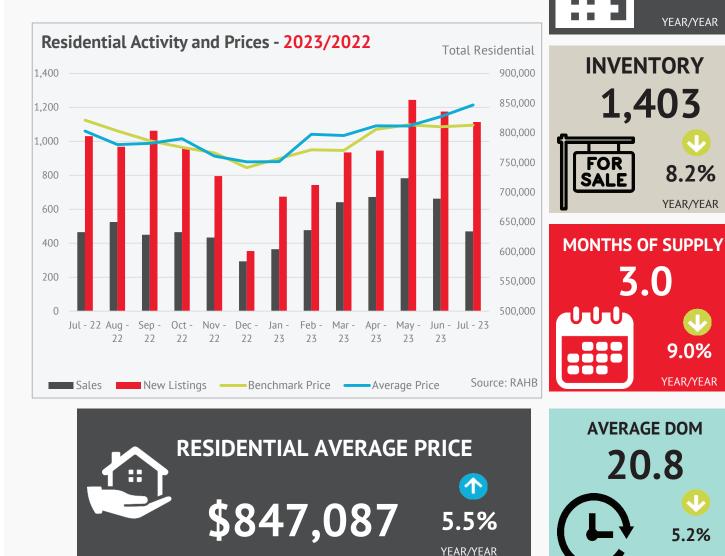

### SUMMARY

Hamilton reported 470 sales and 1,114 new listings. The sales to new listings ratio fell to 42 per cent this month, supporting a gain in inventory levels. While inventory levels rose over the last month, they remain below the previous year's and long-term trends. It is worth noting that homes priced between \$300,000 - \$600,000 contributed to most of the inventory gains. The rising inventory levels compared to sales caused the months of supply to increase from 1.8 months in June to three months in July.

The unadjusted benchmark price reached \$813,000 in July, relatively unchanged over last month and only one per cent lower than the \$821,500 reported in July 2022.

**SALES** 

470

**NEW LISTINGS** 

1,114

0.9%

YEAR/YEAR

1%

YEAR/YEAR

8.2%

YEAR/YEAR

9.0%

YEAR/YEAR

5.2%

| July 2023         |               |         |        |         |                |        |            |         |                  |        |               |                           |        |                           |        |
|-------------------|---------------|---------|--------|---------|----------------|--------|------------|---------|------------------|--------|---------------|---------------------------|--------|---------------------------|--------|
|                   | Sa            | ales    | New L  | istings | Inventory      |        | S/NL       | Days or | n Market         | Months | of Supply     | Average                   | Price  | Median                    | Price  |
|                   | Actual        | Y/Y     | Actual | Y/Y     | Actual         | Y/Y    | Ratio      | Actual  | Y/Y              | Actual | Y/Y           | Actual                    | Y/Y    | Actual                    | Y/Y    |
| Detached          | 31            | -0.6%   | 739    | 3.5%    | 921            | -14.6% | 43%        | 19.3    | -8%              | 2.92   | -14.1%        | \$942,008                 | 7.8%   | \$8 2,50                  | 10.9%  |
| Semi-Detached     | 27            | 3.8%    | 48     | -18.6%  | 50             | -38.3% | 56%        | 17.4    | 16%              | 1.85   | -40.6%        | \$732,926                 | 6.9%   | <b>\$</b> 7 6, <b>0</b> 0 | 3.2%   |
| Row               | 87            | 7.4%    | 19     | 5.4%    | 19             | -10.5% | 45%        | 17.9    | -22%             | 2.25   | -16.7%        | \$705,697                 | -2.1%  | \$700,000                 | -4.1%  |
| Apartment         | 41            | 2.5%    | 12     | 79.2%   | <b>2</b> 2     | 70.2%  | <b>3</b> 2 | 40.9    | <b>3</b> 7       | 5.44   | 66.1%         | \$4 3,01                  | -4.0%  | \$485,000                 | -4.4%  |
| Mobile            | 0             | -100.0% | 4      | 100.0%  | 10             | -37.5% | 0%         | -       | -                | -      | -             | -                         | -      | -                         | -      |
| Total Residential | 47            | 0.9%    | 1,11   | 8.1%    | 1,40           | -8.2%  | 42         | 20.8    | -5%              | 2.99   | -9.0%         | \$8 7, <b>0</b> 8         | 5.5%   | <b>\$</b> 7 <b>4,0</b> 0  | 6.0%   |
| Year-to-Date      |               |         |        |         |                |        |            |         |                  |        |               |                           |        |                           |        |
|                   | Sa            | ales    | New L  | istings | Inventory S/NL |        | DOM        |         | Months of Supply |        | Average Price |                           | Median | Price                     |        |
|                   | Actual        | Y/Y     | Actual | Y/Y     | Actual         | Y/Y    | Ratio      | Actual  | Y/Y              | Actual | Y/Y           | Actual                    | Y/Y    | Actual                    | Y/Y    |
| Detached          | 2 <b>,6</b> 5 | -15 9%  | 4,51   | -24 9%  | 72             | 8.1%   | 58.8%      | 22.8    | 10               | 1.92   | 28.5%         | <b>\$</b> 8 1, <b>6</b> 4 | -14.1% | \$815,000                 | -12.9% |
| Semi-Detached     | 19            | -18.9%  | 287    | -31.2%  | 42             | -4.9%  | 67.2%      | 22.5    | 131%             | 1.51   | 17.3%         | \$7 8,71                  | -13.1% | \$697,500                 | -11.7% |
| Row               | 81            | -4.9%   | 1,202  | -22.7%  | 161            | 6.6%   | 67.5%      | 21.8    | <b>9</b> 0       | 1.39   | 12.1%         | <b>\$</b> 7 <b>3,2</b> 4  | -12.2% | \$719,100                 | -11.8% |