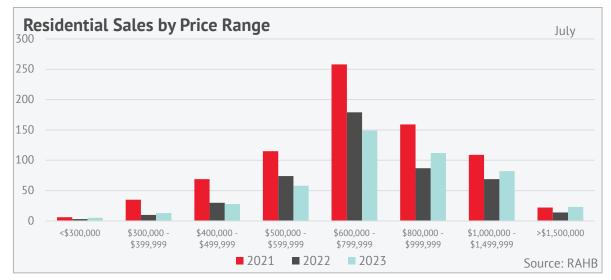

### SUMMARY

Hamilton reported 470 sales and 1,114 new listings. The sales to new listings ratio fell to 42 per cent this month, supporting a gain in inventory levels. While inventory levels rose over the last month, they remain below the previous year's and long-term trends. It is worth noting that homes priced between \$300,000 - \$600,000 contributed to most of the inventory gains. The rising inventory levels compared to sales caused the months of supply to increase from 1.8 months in June to three months in July.