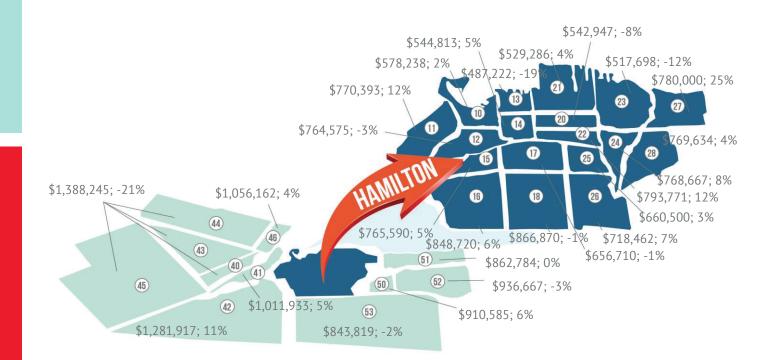

## **REGIONAL SUMMARY**

Year-to-date sales and new listings have fallen below last year's levels in all areas across the Hamilton region. Hamilton Centre, Hamilton West, Flamborough, Ancaster and Stoney Creek saw a rise in inventory over last year's levels.

While the months of supply trended up over the last month across all regions, only Hamilton Centre, Hamilton West, and Dundas reported a month of supply higher than last year.

#### July 2023

|                   | Sa     | ales   | New L         | istings | Inve       | entory | S/NL       | Days or | n Market | Months of | of Supply | Average     | Price  | Median F                  | Price |
|-------------------|--------|--------|---------------|---------|------------|--------|------------|---------|----------|-----------|-----------|-------------|--------|---------------------------|-------|
|                   | Actual | Y/Y    | Actual        | Y/Y     | Actual     | Y/Y    | Ratio      | Actual  | Y/Y      | Actual    | Y/Y       | Actual      | Y/Y    | Actual                    | Y/Y   |
| Hamilton Centre   | 58     | -20.5% | 150           | 5.6%    | 212        | 5.5%   | 39         | 23.3    | 24.7%    | 3.66      | 32.8%     | \$5 3,43    | -3.8%  | \$558,500                 | -0.3% |
| Hamilton East     | 50     | -25.4% | 108           | -20.6%  | 121        | -29.2% | 46%        | 19.3    | -9.7%    | 2.42      | -5.2%     | \$693,162   | 5.2%   | \$693,500                 | 8.4%  |
| Hamilton Mountain | 12     | 14.2%  | <b>2</b> 2    | 5.1%    | <b>2</b> 2 | -18.7% | 53%        | 16.4    | -9.8%    | 1.83      | -28.8%    | \$760,911   | 1.9%   | \$734,999                 | 1.7%  |
| Hamilton West     | 31     | -11.4% | 80            | 25.0%   | 138        | 7.0%   | <b>3</b> 9 | 20.6    | -9.6%    | 4.45      | 20.8%     | \$717,802   | 1.6%   | <b>\$</b> 6 5 <b>,0</b> 0 | -6.3% |
| Flamborough       | 20     | 66.7%  | 55            | 31.0%   | 10         | 8.4%   | 36         | 29.2    | -27 3%   | 5.15      | -34.9%    | \$1,388,245 | -20.8% | \$1,279,500               | 3.4%  |
| Dundas            | 15     | -44.4% | 30            | -18.9%  | 32         | -25.6% | 50%        | 18.7    | -30.0%   | 2.13      | 34.0%     | \$1,01 ,93  | 4.9%   | \$890,000                 | 5.2%  |
| Ancaster          | 36     | 63.6%  | 10            | 27.7%   | 16         | 6.6%   | 34         | 35.5    | 88.8%    | 4.50      | -34.9%    | \$1,281,917 | 11.0%  | \$1,045,000               | -6.1% |
| Waterdown         | 34     | 30.8%  | 70            | 1.4%    | 63         | -25.0% | 49%        | 14.7    | -29.6%   | 1.85      | -42.6%    | \$1,056,162 | 3.5%   | \$990,000                 | 2.2%  |
| Stoney Creek      | 74     | 5.7%   | 21            | 26.0%   | 26         | -1.5%  | <b>3</b> 5 | 21.4    | -237%    | 3.62      | -6.8%     | \$882,575   | 2.3%   | \$838,950                 | 5.9%  |
| Glanbrook         | 31     | 10.7%  | 73            | 1.4%    | 81         | -25.0% | 42%        | 19.8    | -5.0%    | 2.61      | -32.3%    | \$843,819   | -1.7%  | \$850,000                 | 3.7%  |
| Total             | 47     | 0.9%   | 1, <b>1</b> 1 | 8.1%    | 14         | -8.2%  | <b>4</b> 2 | 20.8    | -5.2%    | 2.99      | -9.0%     | \$847,087   | 5.5%   | \$774,000                 | 6.0%  |

Year-to-Date

|                   | Sa         | Sales  |               | New Listings |        | Inventory |       | L DOM  |        | Months o | of Supply | Average                    | Price  | Median I    | Price  |
|-------------------|------------|--------|---------------|--------------|--------|-----------|-------|--------|--------|----------|-----------|----------------------------|--------|-------------|--------|
|                   | Actual     | Y/Y    | Actual        | Y/Y          | Actual | Y/Y       | Ratio | Actual | Y/Y    | Actual   | Y/Y       | Actual                     | Y/Y    | Actual      | Y/Y    |
| Hamilton Centre   | 51         | -24 3% | <b>9</b> 7    | -200%        | 18     | 39.2%     | 53.2% | 27.0   | 12 .3% | 2.45     | 83.9%     | <b>\$</b> 5 9 <b>,8</b> 3  | -14.9% | \$562,000   | -13.5% |
| Hamilton East     | 42         | -29 4% | <b>6</b> 6    | -36 9%       | 98     | -10.4%    | 62.9% | 22.4   | 105.1% | 1.64     | 26.9%     | <b>\$</b> 6 <b>3,4</b> 6   | -13.7% | \$635,119   | -11.8% |
| Hamilton Mountain | <b>9</b> 7 | -10 5% | 1,38          | -26 4%       | 16     | -3.4%     | 70.1% | 19.2   | 89.8%  | 1.20     | 7.9%      | <b>\$</b> 7 <b>3,5</b> 5   | -13.9% | \$750,000   | -11.8% |
| Hamilton West     | 36         | -4.4%  | 643           | -8.3%        | 123    | 35.2%     | 56.9% | 28.6   | 105.4% | 2.35     | 41.5%     | <b>\$</b> 7 2, <b>3</b> 8  | -11.5% | \$680,000   | -9.3%  |
| Flamborough       | 14         | -9.4%  | 312           | -5.2%        | 80     | 48.0%     | 46.2% | 36.7   | 95.3%  | 3.90     | 63.4%     | <b>\$1,1</b> 2 <b>,4</b> 2 | -28.7% | \$1,000,000 | -30.6% |
| Dundas            | 16         | -23.0% | 213           | -27.6%       | 31     | 13.4%     | 75.6% | 26.0   | 12 .7% | 1.37     | 47.2%     | \$9 8,76                   | -15.5% | \$840,000   | -17.2% |
| Ancaster          | 32         | -9.0%  | 610           | -14.8%       | 111    | 21.8%     | 53.0% | 27.8   | 100.0% | 2.41     | 33.8%     | \$1,17 ,14                 | -11.9% | \$1,050,000 | -12.5% |
| Waterdown         | 24         | -4.0%  | 365           | -22.2%       | 48     | -0.9%     | 65.8% | 21.1   | 96.8%  | 1.41     | 3.3%      | \$1,01 ,69                 | -11.2% | \$965,500   | -8.9%  |
| Stoney Creek      | <b>6</b> 3 | -15.0% | 1,169         | -24.0%       | 210    | 15.3%     | 54.6% | 25.2   | 111.1% | 2.31     | 35.7%     | \$8 1,21                   | -15.4% | \$807,000   | -12.8% |
| Glanbrook         | 29         | -2.0%  | 495           | -14.7%       | 80     | 26.7%     | 58.8% | 26.2   | 14 .5% | 1.92     | 29.3%     | <b>\$</b> 8 6, <b>3</b> 7  | -16.8% | \$830,000   | -16.7% |
| Total             | 4,07       | -14 6% | 6 <b>,8</b> 3 | -22 2%       | 1,13   | 16.5%     | 59.6% | 24.5   | 10 .4% | 1.94     | 36.3%     | <b>\$</b> 8 8 <b>,8</b> 7  | -13.8% | \$750,000   | -11.8% |

# AVERAGE RESIDENTIAL PRICE BY DISTRICT

| HAMILTON WEST                    | 10-12              | 41          |
|----------------------------------|--------------------|-------------|
| HAMILTON CENTRE                  | 13, 14, 20, 21, 22 | 42          |
| HAMILTON EAST                    | 23, 24, 27, 28, 29 | 46          |
| HAMILTON MOUNTAIN<br>FLAMBOROUGH |                    | 50-52<br>53 |