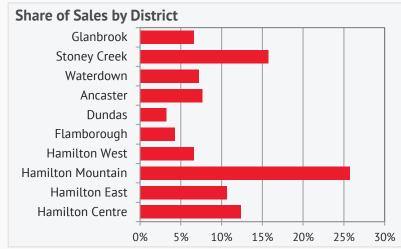

## **REGIONAL SUMMARY**

Year-to-date sales and new listings have fallen below last year's levels in all areas across the Hamilton region. Hamilton Centre, Hamilton West, Flamborough, Ancaster and Stoney Creek saw a rise in inventory over last year's levels.

#### July 2023

|                   | Sa     | ales   | New L         | istings | Inve       | entory | S/NL       | Days or | n Market | Months of | of Supply | Average     | Price  | Median F                  | Price |
|-------------------|--------|--------|---------------|---------|------------|--------|------------|---------|----------|-----------|-----------|-------------|--------|---------------------------|-------|
|                   | Actual | Y/Y    | Actual        | Y/Y     | Actual     | Y/Y    | Ratio      | Actual  | Y/Y      | Actual    | Y/Y       | Actual      | Y/Y    | Actual                    | Y/Y   |
| Hamilton Centre   | 58     | -20.5% | 150           | 5.6%    | 212        | 5.5%   | 39         | 23.3    | 24.7%    | 3.66      | 32.8%     | \$5 3,43    | -3.8%  | \$558,500                 | -0.3% |
| Hamilton East     | 50     | -25.4% | 108           | -20.6%  | 121        | -29.2% | 46%        | 19.3    | -9.7%    | 2.42      | -5.2%     | \$693,162   | 5.2%   | \$693,500                 | 8.4%  |
| Hamilton Mountain | 12     | 14.2%  | <b>2</b> 2    | 5.1%    | <b>2</b> 2 | -18.7% | 53%        | 16.4    | -9.8%    | 1.83      | -28.8%    | \$760,911   | 1.9%   | \$734,999                 | 1.7%  |
| Hamilton West     | 31     | -11.4% | 80            | 25.0%   | 138        | 7.0%   | <b>3</b> 9 | 20.6    | -9.6%    | 4.45      | 20.8%     | \$717,802   | 1.6%   | <b>\$</b> 6 5 <b>,0</b> 0 | -6.3% |
| Flamborough       | 20     | 66.7%  | 55            | 31.0%   | 10         | 8.4%   | 36         | 29.2    | -27 3%   | 5.15      | -34.9%    | \$1,388,245 | -20.8% | \$1,279,500               | 3.4%  |
| Dundas            | 15     | -44.4% | 30            | -18.9%  | 32         | -25.6% | 50%        | 18.7    | -30.0%   | 2.13      | 34.0%     | \$1,01 ,93  | 4.9%   | \$890,000                 | 5.2%  |
| Ancaster          | 36     | 63.6%  | 10            | 27.7%   | 16         | 6.6%   | 34         | 35.5    | 88.8%    | 4.50      | -34.9%    | \$1,281,917 | 11.0%  | \$1,045,000               | -6.1% |
| Waterdown         | 34     | 30.8%  | 70            | 1.4%    | 63         | -25.0% | 49%        | 14.7    | -29.6%   | 1.85      | -42.6%    | \$1,056,162 | 3.5%   | \$990,000                 | 2.2%  |
| Stoney Creek      | 74     | 5.7%   | 21            | 26.0%   | 26         | -1.5%  | <b>3</b> 5 | 21.4    | -237%    | 3.62      | -6.8%     | \$882,575   | 2.3%   | \$838,950                 | 5.9%  |
| Glanbrook         | 31     | 10.7%  | 73            | 1.4%    | 81         | -25.0% | 42%        | 19.8    | -5.0%    | 2.61      | -32.3%    | \$843,819   | -1.7%  | \$850,000                 | 3.7%  |
| Total             | 47     | 0.9%   | 1, <b>1</b> 1 | 8.1%    | 14         | -8.2%  | <b>4</b> 2 | 20.8    | -5.2%    | 2.99      | -9.0%     | \$847,087   | 5.5%   | \$774,000                 | 6.0%  |