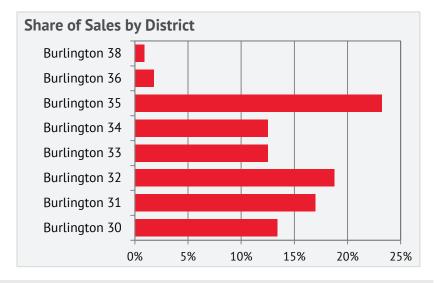

### **REGIONAL SUMMARY**

Burlington 32 stood out with the tightest market conditions, reporting only one month of supply and the most substantial year-over-year price growth at over seven per cent. Overall, prices increased across most areas of Burlington, with the market showing signs of stability despite the slower sales activity.