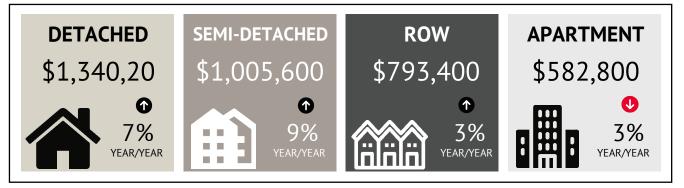

#### SUMMARY

Burlington's real estate market experienced slower sales in January, with just 112 units sold. This was comparable to 2023 levels, which ranks among the slowest on record. The dip in sales was paired with modest gains in new listings, which caused the sales-to-new listings ratio to fall to 41 per cent. Meanwhile, inventory levels rose slightly above long-term trends. Much of this inventory growth was driven by apartment-style homes. The months of supply increased across the market, ranging from a low of 2.5 months for row properties to nearly four months for apartment-style homes, indicating a more balanced market overall. The additional supply has put pressure on apartment-style home prices, with the unadjusted benchmark price for these units at \$582,800—down nearly three per cent from last year. However, prices for other property types, particularly detached homes, saw improvements, with the benchmark price rising to \$1,340,200, up almost seven per cent from January 2024.

### **PROPERTY TYPES**

A significant portion of inventory growth came from apartment-style homes. However, the months of supply increased across all property types, ranging from a low of 2.5 months for row properties to nearly four months for apartment-style units.

| January 2025              |               |                |              |                |           |                 |                |                |                |              |                  |                          |                |                          |                |
|---------------------------|---------------|----------------|--------------|----------------|-----------|-----------------|----------------|----------------|----------------|--------------|------------------|--------------------------|----------------|--------------------------|----------------|
|                           | S             | ales           | New I        | istings        | Inve      | entory          | S/NL           | Days o         | n Market       | Months       | of Supply        | Average                  | Price          | Median I                 | Price          |
|                           | Actual        | Y/Y            | Actual       | Y/Y            | Actual    | Y/Y             | Ratio          | Actual         | Y/Y            | Actual       | Y/Y              | Actual                   | Y/Y            | Actual                   | Y/Y            |
| Detached                  | 48            | -15.8%         | 118          | 4.4%           | 153       | 6.3%            | 41%            | 37.3           | -0.9%          | 3.19         | 26.2%            | \$1,551,333              | 27.3%          | \$1,310,500              | 25.0%          |
| Semi-Detached             | 5             | 0.0%           | 12           | 50.0%          | 15        | 150.0%          | 42%            | 23.6           | 55.3%          | 3.00         | 150.0%           | \$976,900                | -2.2%          | \$990,000                | -2.0%          |
| Row                       | 24            | -36.8%         | 52           | 13.0%          | 60        | 30.4%           | 46%            | 42.1           | -3.1%          | 2.50         | 106.5%           | \$872,771                | 8.6%           | \$806,500                | -1.0%          |
| Apartment                 | 35            | 9.4%           | 89           | 29.0%          | 138       | 35.3%           | 39%            | 52.2           | 5.6%           | 3.94         | 23.7%            | \$671,340                | -8.2%          | \$565,000                | -3.2%          |
| Mobile                    | 0             | -100.0%        | 0            | -100.0%        | 0         | -100.0%         | 0%             | -              | -              | -            | -                | -                        | -              | -                        | -              |
| Total Residential         | 112           | -16.4%         | 271          | 13.4%          | 366       | 20.8%           | 41%            | 42.3           | 1.7%           | 3.27         | 44.5%            | \$1,105,285              | 14.0%          | \$966,250                | 8.4%           |
| Year-to-Date              | Date<br>Sales |                | New Listings |                | Inventory |                 | S/NL           | 5/NL DOM Month |                | Months       | of Supply        | Average                  | Price          | Median I                 | Price          |
|                           | Actual        | Y/Y            | Actual       | Y/Y            | Actual    | Y/Y             | Ratio          | Actual         | Y/Y            | Actual       | Y/Y              | Actual                   | Y/Y            | Actual                   | Y/Y            |
|                           |               |                |              |                |           |                 |                |                |                |              |                  |                          |                |                          |                |
| Detached                  | 48            | -15.8%         | 118          | 4.4%           | 153       | 6.3%            | 40.7%          | 37.3           | -0.9%          | 3.19         | 26.2%            | \$1,551,333              | 27.3%          | \$1,310,500              | 25.0%          |
| Detached<br>Semi-Detached | 48<br>5       | -15.8%<br>0.0% | 118<br>12    | 4.4%<br>50.0%  | 153<br>15 | 6.3%<br>150.0%  | 40.7%<br>41.7% | 37.3<br>23.6   | -0.9%<br>55.3% | 3.19<br>3.00 | 26.2%<br>150.0%  | \$1,551,333<br>\$976,900 | 27.3%<br>-2.2% | \$1,310,500<br>\$990,000 | 25.0%<br>-2.0% |
|                           |               |                |              |                |           |                 |                |                |                |              |                  |                          |                |                          |                |
| Semi-Detached             | 5             | 0.0%           | 12           | 50.0%          | 15        | 150.0%          | 41.7%          | 23.6           | 55.3%          | 3.00         | 150.0%           | \$976,900                | -2.2%          | \$990,000                | -2.0%          |
| Semi-Detached<br>Row      | 5<br>24       | 0.0%<br>-36.8% | 12<br>52     | 50.0%<br>13.0% | 15<br>60  | 150.0%<br>30.4% | 41.7%<br>46.2% | 23.6<br>42.1   | 55.3%<br>-3.1% | 3.00<br>2.50 | 150.0%<br>106.5% | \$976,900<br>\$872,771   | -2.2%<br>8.6%  | \$990,000<br>\$806,500   | -2.0%<br>-1.0% |