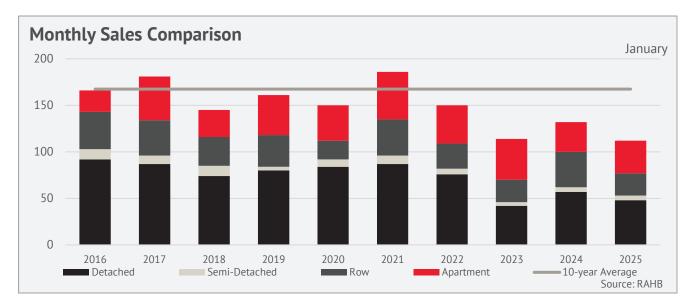

#### SUMMARY

Burlington's real estate market experienced slower sales in January, with just 112 units sold. This was comparable to 2023 levels, which ranks among the slowest on record. The dip in sales was paired with modest gains in new listings, which caused the sales-to-new listings ratio to fall to 41 per cent. Meanwhile, inventory levels rose slightly above long-term trends. Much of this inventory growth was driven by apartment-style homes. The months of supply increased across the market, ranging from a low of 2.5 months for row properties to nearly four months for apartment-style homes, indicating a more balanced market overall. The additional supply has put pressure on apartment-style home prices, with the unadjusted benchmark price for these units at \$582,800—down nearly three per cent from last year. However, prices for other property types, particularly detached homes, saw improvements, with the benchmark price rising to \$1,340,200, up almost seven per cent from January 2024.