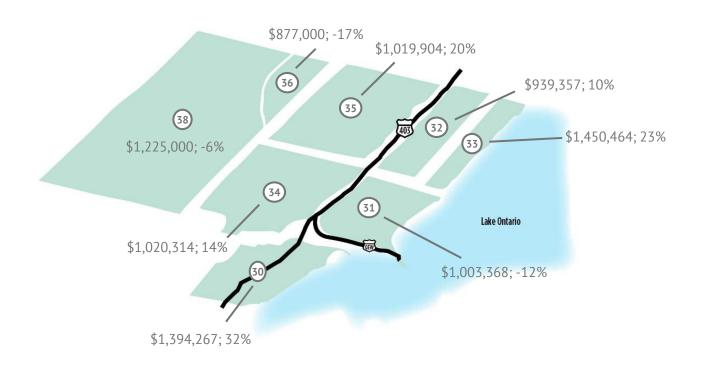

### **REGIONAL SUMMARY**

Burlington 32 stood out with the tightest market conditions, reporting only one month of supply and the most substantial year-over-year price growth at over seven per cent. Overall, prices increased across most areas of Burlington, with the market showing signs of stability despite the slower sales activity.