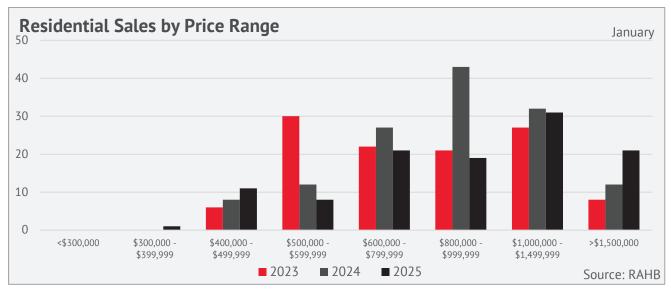

### **PROPERTY TYPES**

A significant portion of inventory growth came from apartment-style homes. However, the months of supply increased across all property types, ranging from a low of 2.5 months for row properties to nearly four months for apartment-style units.

| January 2025              |               |                |              |                |           |                 |                |                |                |              |                  |                          |                |                          |                |
|---------------------------|---------------|----------------|--------------|----------------|-----------|-----------------|----------------|----------------|----------------|--------------|------------------|--------------------------|----------------|--------------------------|----------------|
|                           | S             | ales           | New I        | istings        | Inve      | entory          | S/NL           | Days o         | n Market       | Months       | of Supply        | Average                  | Price          | Median I                 | Price          |
|                           | Actual        | Y/Y            | Actual       | Y/Y            | Actual    | Y/Y             | Ratio          | Actual         | Y/Y            | Actual       | Y/Y              | Actual                   | Y/Y            | Actual                   | Y/Y            |
| Detached                  | 48            | -15.8%         | 118          | 4.4%           | 153       | 6.3%            | 41%            | 37.3           | -0.9%          | 3.19         | 26.2%            | \$1,551,333              | 27.3%          | \$1,310,500              | 25.0%          |
| Semi-Detached             | 5             | 0.0%           | 12           | 50.0%          | 15        | 150.0%          | 42%            | 23.6           | 55.3%          | 3.00         | 150.0%           | \$976,900                | -2.2%          | \$990,000                | -2.0%          |
| Row                       | 24            | -36.8%         | 52           | 13.0%          | 60        | 30.4%           | 46%            | 42.1           | -3.1%          | 2.50         | 106.5%           | \$872,771                | 8.6%           | \$806,500                | -1.0%          |
| Apartment                 | 35            | 9.4%           | 89           | 29.0%          | 138       | 35.3%           | 39%            | 52.2           | 5.6%           | 3.94         | 23.7%            | \$671,340                | -8.2%          | \$565,000                | -3.2%          |
| Mobile                    | 0             | -100.0%        | 0            | -100.0%        | 0         | -100.0%         | 0%             | -              | -              | -            | -                | -                        | -              | -                        | -              |
| Total Residential         | 112           | -16.4%         | 271          | 13.4%          | 366       | 20.8%           | 41%            | 42.3           | 1.7%           | 3.27         | 44.5%            | \$1,105,285              | 14.0%          | \$966,250                | 8.4%           |
| Year-to-Date              | Date<br>Sales |                | New Listings |                | Inventory |                 | S/NL           | 5/NL DOM Month |                | Months       | of Supply        | Average                  | Price          | Median I                 | Price          |
|                           | Actual        | Y/Y            | Actual       | Y/Y            | Actual    | Y/Y             | Ratio          | Actual         | Y/Y            | Actual       | Y/Y              | Actual                   | Y/Y            | Actual                   | Y/Y            |
|                           |               |                |              |                |           |                 |                |                |                |              |                  |                          |                |                          |                |
| Detached                  | 48            | -15.8%         | 118          | 4.4%           | 153       | 6.3%            | 40.7%          | 37.3           | -0.9%          | 3.19         | 26.2%            | \$1,551,333              | 27.3%          | \$1,310,500              | 25.0%          |
| Detached<br>Semi-Detached | 48<br>5       | -15.8%<br>0.0% | 118<br>12    | 4.4%<br>50.0%  | 153<br>15 | 6.3%<br>150.0%  | 40.7%<br>41.7% | 37.3<br>23.6   | -0.9%<br>55.3% | 3.19<br>3.00 | 26.2%<br>150.0%  | \$1,551,333<br>\$976,900 | 27.3%<br>-2.2% | \$1,310,500<br>\$990,000 | 25.0%<br>-2.0% |
|                           |               |                |              |                |           |                 |                |                |                |              |                  |                          |                |                          |                |
| Semi-Detached             | 5             | 0.0%           | 12           | 50.0%          | 15        | 150.0%          | 41.7%          | 23.6           | 55.3%          | 3.00         | 150.0%           | \$976,900                | -2.2%          | \$990,000                | -2.0%          |
| Semi-Detached<br>Row      | 5<br>24       | 0.0%<br>-36.8% | 12<br>52     | 50.0%<br>13.0% | 15<br>60  | 150.0%<br>30.4% | 41.7%<br>46.2% | 23.6<br>42.1   | 55.3%<br>-3.1% | 3.00<br>2.50 | 150.0%<br>106.5% | \$976,900<br>\$872,771   | -2.2%<br>8.6%  | \$990,000<br>\$806,500   | -2.0%<br>-1.0% |