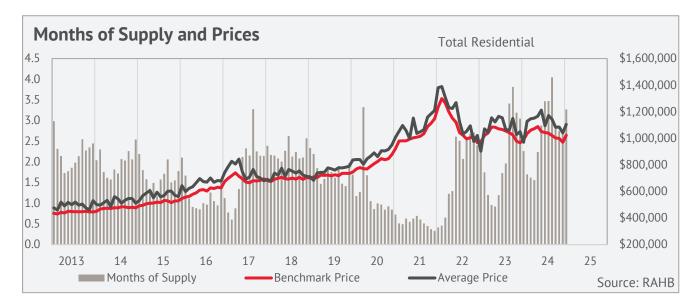

#### SUMMARY

Burlington's real estate market experienced slower sales in January, with just 112 units sold. This was comparable to 2023 levels, which ranks among the slowest on record. The dip in sales was paired with modest gains in new listings, which caused the sales-to-new listings ratio to fall to 41 per cent. Meanwhile, inventory levels rose slightly above long-term trends. Much of this inventory growth was driven by apartment-style homes. The months of supply increased across the market, ranging from a low of 2.5 months for row properties to nearly four months for apartment-style homes, indicating a more balanced market overall. The additional supply has put pressure on apartment-style home prices, with the unadjusted benchmark price for these units at \$582,800—down nearly three per cent from last year. However, prices for other property types, particularly detached homes, saw improvements, with the benchmark price rising to \$1,340,200, up almost seven per cent from January 2024.