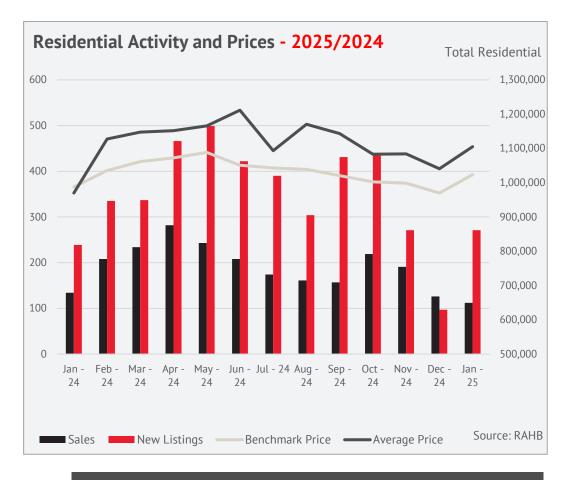

#### SUMMARY

Burlington's real estate market experienced slower sales in January, with just 112 units sold. This was comparable to 2023 levels, which ranks among the slowest on record. The dip in sales was paired with modest gains in new listings, which caused the sales-to-new listings ratio to fall to 41 per cent. Meanwhile, inventory levels rose slightly above long-term trends. Much of this inventory growth was driven by apartment-style homes. The months of supply increased across the market, ranging from a low of 2.5 months for row properties to nearly four months for apartment-style homes, indicating a more balanced market overall. The additional supply has put pressure on apartment-style home prices, with the unadjusted benchmark price for these units at \$582,800—down nearly three per cent from last year. However, prices for other property types, particularly detached homes, saw improvements, with the benchmark price rising to \$1,340,200, up almost seven per cent from January 2024.

### **PROPERTY TYPES**

A significant portion of inventory growth came from apartment-style homes. However, the months of supply increased across all property types, ranging from a low of 2.5 months for row properties to nearly four months for apartment-style units.

| January 2025              |               |                |              |                |           |                 |                |                |                |              |                  |                          |                |                          |                |
|---------------------------|---------------|----------------|--------------|----------------|-----------|-----------------|----------------|----------------|----------------|--------------|------------------|--------------------------|----------------|--------------------------|----------------|
|                           | S             | ales           | New I        | istings        | Inve      | entory          | S/NL           | Days o         | n Market       | Months       | of Supply        | Average                  | Price          | Median I                 | Price          |
|                           | Actual        | Y/Y            | Actual       | Y/Y            | Actual    | Y/Y             | Ratio          | Actual         | Y/Y            | Actual       | Y/Y              | Actual                   | Y/Y            | Actual                   | Y/Y            |
| Detached                  | 48            | -15.8%         | 118          | 4.4%           | 153       | 6.3%            | 41%            | 37.3           | -0.9%          | 3.19         | 26.2%            | \$1,551,333              | 27.3%          | \$1,310,500              | 25.0%          |
| Semi-Detached             | 5             | 0.0%           | 12           | 50.0%          | 15        | 150.0%          | 42%            | 23.6           | 55.3%          | 3.00         | 150.0%           | \$976,900                | -2.2%          | \$990,000                | -2.0%          |
| Row                       | 24            | -36.8%         | 52           | 13.0%          | 60        | 30.4%           | 46%            | 42.1           | -3.1%          | 2.50         | 106.5%           | \$872,771                | 8.6%           | \$806,500                | -1.0%          |
| Apartment                 | 35            | 9.4%           | 89           | 29.0%          | 138       | 35.3%           | 39%            | 52.2           | 5.6%           | 3.94         | 23.7%            | \$671,340                | -8.2%          | \$565,000                | -3.2%          |
| Mobile                    | 0             | -100.0%        | 0            | -100.0%        | 0         | -100.0%         | 0%             | -              | -              | -            | -                | -                        | -              | -                        | -              |
| Total Residential         | 112           | -16.4%         | 271          | 13.4%          | 366       | 20.8%           | 41%            | 42.3           | 1.7%           | 3.27         | 44.5%            | \$1,105,285              | 14.0%          | \$966,250                | 8.4%           |
| Year-to-Date              | Date<br>Sales |                | New Listings |                | Inventory |                 | S/NL           | 5/NL DOM Month |                | Months       | of Supply        | Average                  | Price          | Median I                 | Price          |
|                           | Actual        | Y/Y            | Actual       | Y/Y            | Actual    | Y/Y             | Ratio          | Actual         | Y/Y            | Actual       | Y/Y              | Actual                   | Y/Y            | Actual                   | Y/Y            |
|                           |               |                |              |                |           |                 |                |                |                |              |                  |                          |                |                          |                |
| Detached                  | 48            | -15.8%         | 118          | 4.4%           | 153       | 6.3%            | 40.7%          | 37.3           | -0.9%          | 3.19         | 26.2%            | \$1,551,333              | 27.3%          | \$1,310,500              | 25.0%          |
| Detached<br>Semi-Detached | 48<br>5       | -15.8%<br>0.0% | 118<br>12    | 4.4%<br>50.0%  | 153<br>15 | 6.3%<br>150.0%  | 40.7%<br>41.7% | 37.3<br>23.6   | -0.9%<br>55.3% | 3.19<br>3.00 | 26.2%<br>150.0%  | \$1,551,333<br>\$976,900 | 27.3%<br>-2.2% | \$1,310,500<br>\$990,000 | 25.0%<br>-2.0% |
|                           |               |                |              |                |           |                 |                |                |                |              |                  |                          |                |                          |                |
| Semi-Detached             | 5             | 0.0%           | 12           | 50.0%          | 15        | 150.0%          | 41.7%          | 23.6           | 55.3%          | 3.00         | 150.0%           | \$976,900                | -2.2%          | \$990,000                | -2.0%          |
| Semi-Detached<br>Row      | 5<br>24       | 0.0%<br>-36.8% | 12<br>52     | 50.0%<br>13.0% | 15<br>60  | 150.0%<br>30.4% | 41.7%<br>46.2% | 23.6<br>42.1   | 55.3%<br>-3.1% | 3.00<br>2.50 | 150.0%<br>106.5% | \$976,900<br>\$872,771   | -2.2%<br>8.6%  | \$990,000<br>\$806,500   | -2.0%<br>-1.0% |