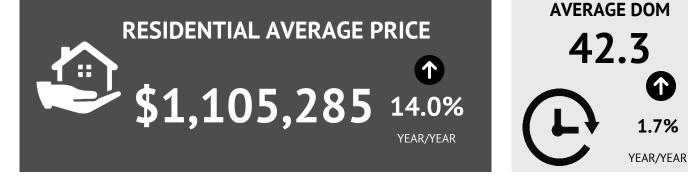

#### SUMMARY

Burlington's real estate market experienced slower sales in January, with just 112 units sold. This was comparable to 2023 levels, which ranks among the slowest on record. The dip in sales was paired with modest gains in new listings, which caused the sales-to-new listings ratio to fall to 41 per cent. Meanwhile, inventory levels rose slightly above long-term trends. Much of this inventory growth was driven by apartment-style homes. The months of supply increased across the market, ranging from a low of 2.5 months for row properties to nearly four months for apartment-style homes, indicating a more balanced market overall. The additional supply has put pressure on apartment-style home prices, with the unadjusted benchmark price for these units at \$582,800—down nearly three per cent from last year. However, prices for other property types, particularly detached homes, saw improvements, with the benchmark price rising to \$1,340,200, up almost seven per cent from January 2024.

| January 2025              |               |                |              |                |           |                 |                |                |                |              |                  |                          |                |                          |                |
|---------------------------|---------------|----------------|--------------|----------------|-----------|-----------------|----------------|----------------|----------------|--------------|------------------|--------------------------|----------------|--------------------------|----------------|
|                           | S             | ales           | New I        | istings        | Inve      | entory          | S/NL           | Days o         | n Market       | Months       | of Supply        | Average                  | Price          | Median I                 | Price          |
|                           | Actual        | Y/Y            | Actual       | Y/Y            | Actual    | Y/Y             | Ratio          | Actual         | Y/Y            | Actual       | Y/Y              | Actual                   | Y/Y            | Actual                   | Y/Y            |
| Detached                  | 48            | -15.8%         | 118          | 4.4%           | 153       | 6.3%            | 41%            | 37.3           | -0.9%          | 3.19         | 26.2%            | \$1,551,333              | 27.3%          | \$1,310,500              | 25.0%          |
| Semi-Detached             | 5             | 0.0%           | 12           | 50.0%          | 15        | 150.0%          | 42%            | 23.6           | 55.3%          | 3.00         | 150.0%           | \$976,900                | -2.2%          | \$990,000                | -2.0%          |
| Row                       | 24            | -36.8%         | 52           | 13.0%          | 60        | 30.4%           | 46%            | 42.1           | -3.1%          | 2.50         | 106.5%           | \$872,771                | 8.6%           | \$806,500                | -1.0%          |
| Apartment                 | 35            | 9.4%           | 89           | 29.0%          | 138       | 35.3%           | 39%            | 52.2           | 5.6%           | 3.94         | 23.7%            | \$671,340                | -8.2%          | \$565,000                | -3.2%          |
| Mobile                    | 0             | -100.0%        | 0            | -100.0%        | 0         | -100.0%         | 0%             | -              | -              | -            | -                | -                        | -              | -                        | -              |
| Total Residential         | 112           | -16.4%         | 271          | 13.4%          | 366       | 20.8%           | 41%            | 42.3           | 1.7%           | 3.27         | 44.5%            | \$1,105,285              | 14.0%          | \$966,250                | 8.4%           |
| Year-to-Date              | Date<br>Sales |                | New Listings |                | Inventory |                 | S/NL           | 5/NL DOM Month |                | Months       | of Supply        | Average                  | Price          | Median I                 | Price          |
|                           | Actual        | Y/Y            | Actual       | Y/Y            | Actual    | Y/Y             | Ratio          | Actual         | Y/Y            | Actual       | Y/Y              | Actual                   | Y/Y            | Actual                   | Y/Y            |
|                           |               |                |              |                |           |                 |                |                |                |              |                  |                          |                |                          |                |
| Detached                  | 48            | -15.8%         | 118          | 4.4%           | 153       | 6.3%            | 40.7%          | 37.3           | -0.9%          | 3.19         | 26.2%            | \$1,551,333              | 27.3%          | \$1,310,500              | 25.0%          |
| Detached<br>Semi-Detached | 48<br>5       | -15.8%<br>0.0% | 118<br>12    | 4.4%<br>50.0%  | 153<br>15 | 6.3%<br>150.0%  | 40.7%<br>41.7% | 37.3<br>23.6   | -0.9%<br>55.3% | 3.19<br>3.00 | 26.2%<br>150.0%  | \$1,551,333<br>\$976,900 | 27.3%<br>-2.2% | \$1,310,500<br>\$990,000 | 25.0%<br>-2.0% |
|                           |               |                |              |                |           |                 |                |                |                |              |                  |                          |                |                          |                |
| Semi-Detached             | 5             | 0.0%           | 12           | 50.0%          | 15        | 150.0%          | 41.7%          | 23.6           | 55.3%          | 3.00         | 150.0%           | \$976,900                | -2.2%          | \$990,000                | -2.0%          |
| Semi-Detached<br>Row      | 5<br>24       | 0.0%<br>-36.8% | 12<br>52     | 50.0%<br>13.0% | 15<br>60  | 150.0%<br>30.4% | 41.7%<br>46.2% | 23.6<br>42.1   | 55.3%<br>-3.1% | 3.00<br>2.50 | 150.0%<br>106.5% | \$976,900<br>\$872,771   | -2.2%<br>8.6%  | \$990,000<br>\$806,500   | -2.0%<br>-1.0% |